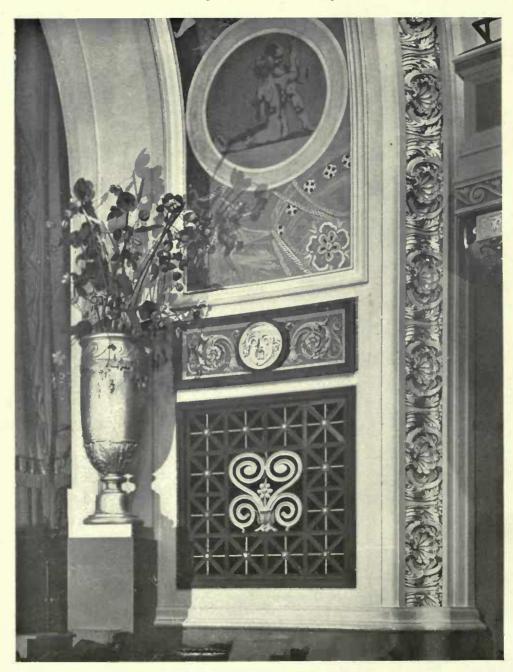

### THE REGENT THEATRE, BRIGHTON (continued from Vol. 53.)

| ATKINSON, ROBERT, 36, Bedford Square, London, W.C. | PAGE      | ATKINSON, ROBERT, 36, Bedford | i Sau | are. Lo | ndon V | v.c. | 1   | PAG |
|----------------------------------------------------|-----------|-------------------------------|-------|---------|--------|------|-----|-----|
| Looking into Box Foyer and Tea Room                | <br>4X    | Balcony                       |       |         |        |      |     | 50  |
| Box Foyer and Tea Room, two different views        | <br>1.0   | Proscenium Arch and Box       |       |         |        |      |     | 51  |
| Decorative Panels in Main Theatre                  | <br>43    | Detail of Proscenium Arch     |       |         |        |      |     | 52  |
| Gangway on Gallery Gangway on Ground Floor         | 44        | Detail under Boxes            |       |         |        |      |     | 53  |
| Two Views of Auditorium Foyer Main Theatre         | <br>45    | Winter Garden, Ball Room      |       |         |        |      |     | 34  |
| Back of Main Theatre                               | <br>46    | Winter Garden, Tea Room       |       |         |        |      |     | 55  |
| General View under Balcony of Main Theatre         | <br>47    | Decorative Panels             |       |         |        |      |     | 36  |
| Proscenium Arch and Stage                          | <br>48-49 |                               |       |         |        |      | 92. |     |